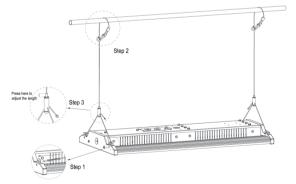

## Installation:

(This installation instruction is suitable for installation by lifting rope and by chain)

- Step 1. Fix the lifting rope on the rail (Figure 1)
- Step 2. Fix the light on the lifting rope (Figure 1)
- Step 3. Adjust the rope length accordingly (Figure 1)
- Step 4. After installation, choose appropriate connecting hole, then connect the wire of the lamp to the mains according to local wiring rules, make good protection on the connection.